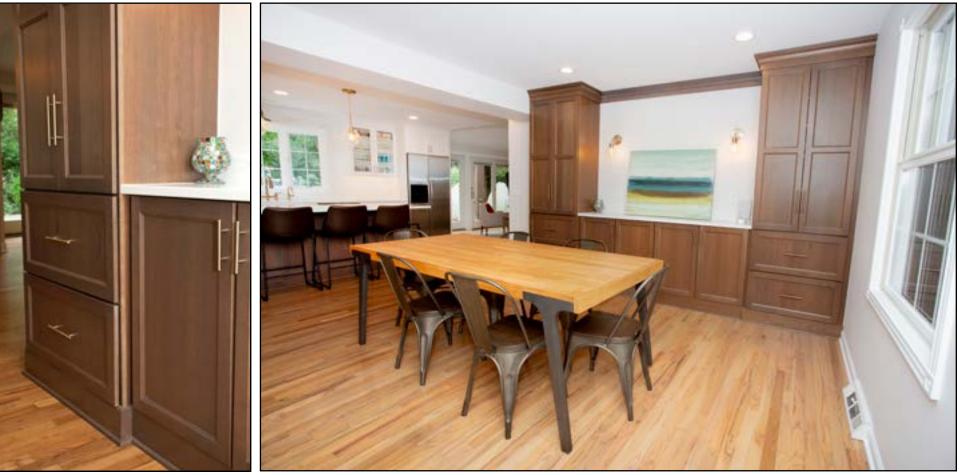

## KITCHEN SELECTIONS

The Cabinet Shop Medallion Wallace Flat Panel Maple Painted White Icing Wallace Flat Panel Cherry Dockside

Konkus Marble & Granite Calacatta Miraggio Duo Quartz Standard Pencil

Window: Andersen Bay Window

The Cabinet Shop: Medallion Wallace Flat Panel Cherry Dockside

Beverage Refrigerator with custom door cover

Hamilton Parker Artisan White Subway Tile

**Ferguson** Broderick Bridge Sink Faucet Traditional Beverage Faucet Broderick Pot Filler

 Family Room

 Andersen Windows & Doors 400 Series Patio Doors,

 Bright Brass with Internal Blinds

 Recessed Lighting, Replaced Stair

 Deliver, Definished Floore, Demonsed Texture from Critical

Family Room

Recessed Lighting, Replaced Floors; 2 1/4 Common Red Oak Flooring, Removed Texture from Ceiling, Custom Mantle