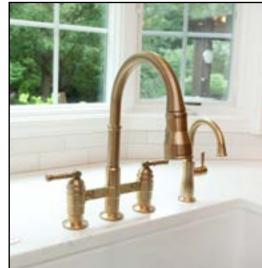

The Cabinet Shop: Medallion Wallace Flat Panel Cherry Dockside

Beverage Refrigerator with custom door cover

Hamilton Parker Artisan White Subway Tile

**Ferguson** Broderick Bridge Sink Faucet Traditional Beverage Faucet Broderick Pot Filler