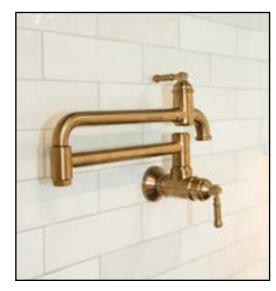

The Cabinet Shop: Medallion Wallace Flat Panel Cherry Dockside

Beverage Refrigerator with custom door cover

Hamilton Parker Artisan White Subway Tile

**Ferguson** Broderick Bridge Sink Faucet Traditional Beverage Faucet Broderick Pot Filler