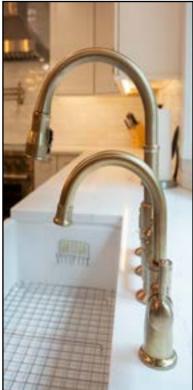

The Cabinet Shop: Medallion Wallace Flat Panel Cherry Dockside

Beverage Refrigerator with custom door cover

Hamilton Parker Artisan White Subway Tile

**Ferguson** Broderick Bridge Sink Faucet Traditional Beverage Faucet Broderick Pot Filler