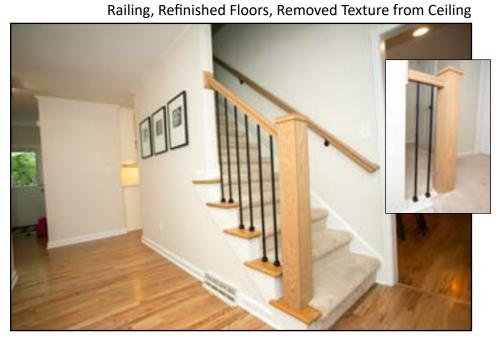

 Family Room

 Andersen Windows & Doors 400 Series Patio Doors,

 Bright Brass with Internal Blinds

 Recessed Lighting, Replaced Stair

 Deliver, Definished Floore, Demonsed Texture from Critical

Family Room

Recessed Lighting, Replaced Floors; 2 1/4 Common Red Oak Flooring, Removed Texture from Ceiling, Custom Mantle