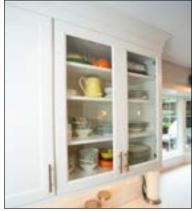

## KITCHEN SELECTIONS

The Cabinet Shop Medallion Wallace Flat Panel Maple Painted White Icing Wallace Flat Panel Cherry Dockside

Konkus Marble & Granite Calacatta Miraggio Duo Quartz Standard Pencil

Window: Andersen Bay Window

The Cabinet Shop: Medallion Wallace Flat Panel Cherry Dockside

Beverage Refrigerator with custom door cover

Hamilton Parker Artisan White Subway Tile

**Ferguson** Broderick Bridge Sink Faucet Traditional Beverage Faucet Broderick Pot Filler