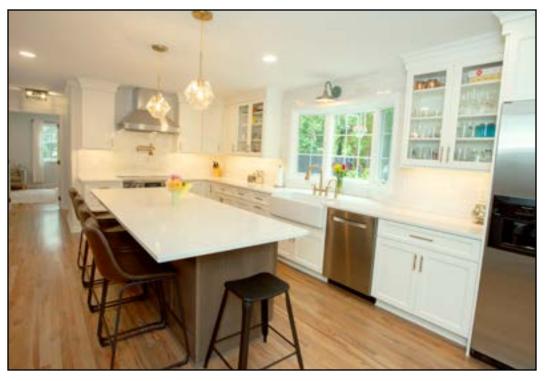

## KITCHEN SELECTIONS

The Cabinet Shop Medallion Wallace Flat Panel Maple Painted White Icing Wallace Flat Panel Cherry Dockside

Konkus Marble & Granite Calacatta Miraggio Duo Quartz Standard Pencil

Window: Andersen Bay Window

The Cabinet Shop: Medallion Wallace Flat Panel Cherry Dockside

Beverage Refrigerator with custom door cover

Hamilton Parker Artisan White Subway Tile

**Ferguson** Broderick Bridge Sink Faucet Traditional Beverage Faucet Broderick Pot Filler