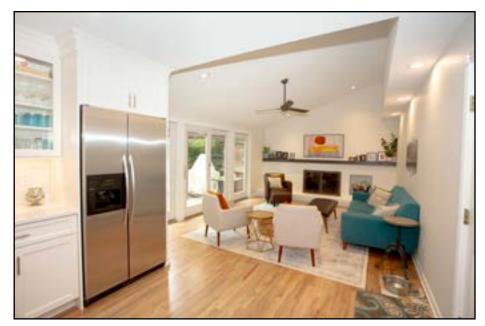

#### Living Room

Recessed Lighting, Refinished Floors, Removed Texture from Ceiling