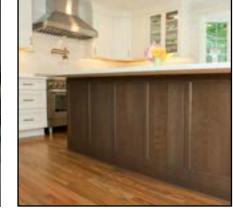

## KITCHEN SELECTIONS

The Cabinet Shop Medallion Wallace Flat Panel Maple Painted White Icing Wallace Flat Panel Cherry Dockside

Konkus Marble & Granite Calacatta Miraggio Duo Quartz Standard Pencil

Window: Andersen Bay Window

The Cabinet Shop: Medallion Wallace Flat Panel Cherry Dockside

Beverage Refrigerator with custom door cover

Hamilton Parker Artisan White Subway Tile

**Ferguson** Broderick Bridge Sink Faucet Traditional Beverage Faucet Broderick Pot Filler