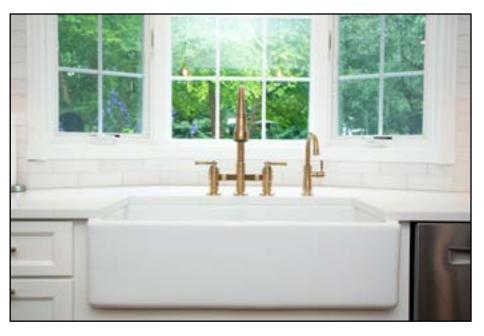

The Cabinet Shop: Medallion Wallace Flat Panel Cherry Dockside

Beverage Refrigerator with custom door cover

Hamilton Parker Artisan White Subway Tile

**Ferguson** Broderick Bridge Sink Faucet Traditional Beverage Faucet Broderick Pot Filler