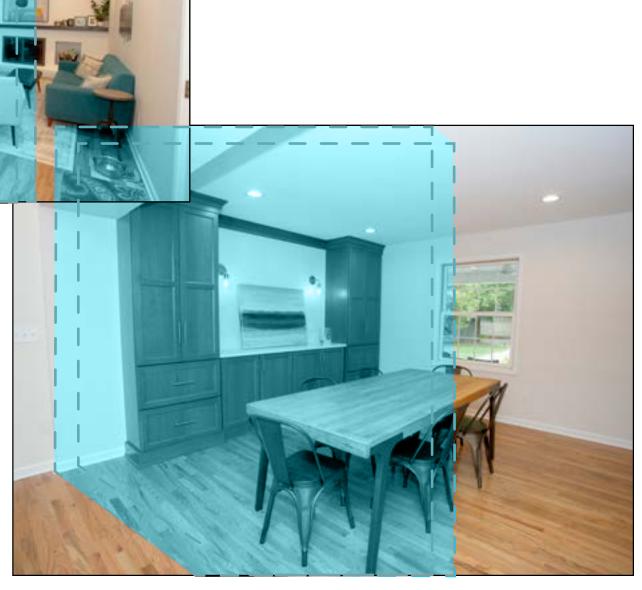

The Cabinet Shop: Medallion Wallace Flat Panel Cherry Dockside

Beverage Refrigerator with custom door cover

Hamilton Parker Artisan White Subway Tile

**Ferguson** Broderick Bridge Sink Faucet Traditional Beverage Faucet Broderick Pot Filler