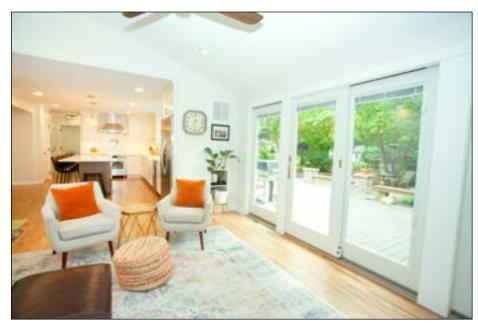

 Family Room

 Andersen Windows & Doors 400 Series Patio Doors,

 Bright Brass with Internal Blinds

 Recessed Lighting, Replaced Stair

 Deliver, Definished Floore, Demonsed Texture from Critical

Family Room

Recessed Lighting, Replaced Floors; 2 1/4 Common Red Oak Flooring, Removed Texture from Ceiling, Custom Mantle

#### Living Room

Recessed Lighting, Refinished Floors, Removed Texture from Ceiling