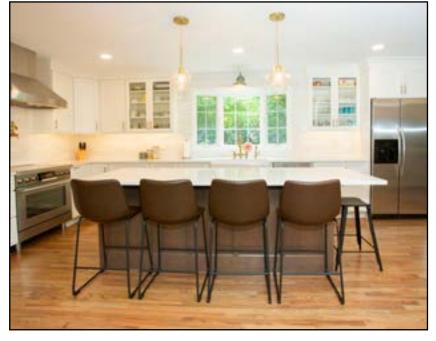

## KITCHEN SELECTIONS

The Cabinet Shop Medallion Wallace Flat Panel Maple Painted White Icing Wallace Flat Panel Cherry Dockside

Konkus Marble & Granite Calacatta Miraggio Duo Quartz Standard Pencil

Window: Andersen Bay Window

The Cabinet Shop: Medallion Wallace Flat Panel Cherry Dockside

Beverage Refrigerator with custom door cover

Hamilton Parker Artisan White Subway Tile

**Ferguson** Broderick Bridge Sink Faucet Traditional Beverage Faucet Broderick Pot Filler