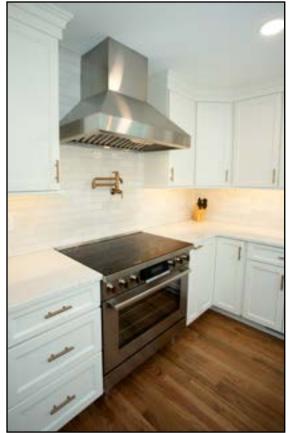

## KITCHEN SELECTIONS

The Cabinet Shop Medallion Wallace Flat Panel Maple Painted White Icing Wallace Flat Panel Cherry Dockside

Konkus Marble & Granite Calacatta Miraggio Duo Quartz Standard Pencil

Window: Andersen Bay Window

The Cabinet Shop: Medallion Wallace Flat Panel Cherry Dockside

Beverage Refrigerator with custom door cover

Hamilton Parker Artisan White Subway Tile

**Ferguson** Broderick Bridge Sink Faucet Traditional Beverage Faucet Broderick Pot Filler