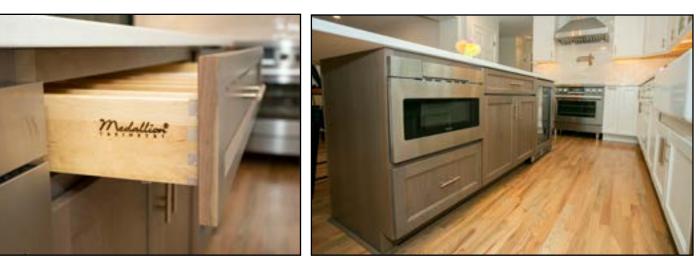

## KITCHEN SELECTIONS

The Cabinet Shop Medallion Wallace Flat Panel Maple Painted White Icing Wallace Flat Panel Cherry Dockside

Konkus Marble & Granite Calacatta Miraggio Duo Quartz Standard Pencil

Window: Andersen Bay Window

The Cabinet Shop: Medallion Wallace Flat Panel Cherry Dockside

Beverage Refrigerator with custom door cover

Hamilton Parker Artisan White Subway Tile

**Ferguson** Broderick Bridge Sink Faucet Traditional Beverage Faucet Broderick Pot Filler