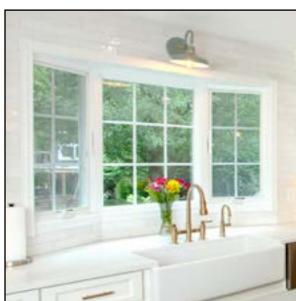

## KITCHEN SELECTIONS

The Cabinet Shop Medallion Wallace Flat Panel Maple Painted White Icing Wallace Flat Panel Cherry Dockside

Konkus Marble & Granite Calacatta Miraggio Duo Quartz Standard Pencil

Window: Andersen Bay Window

The Cabinet Shop: Medallion Wallace Flat Panel Cherry Dockside

Beverage Refrigerator with custom door cover

Hamilton Parker Artisan White Subway Tile

**Ferguson** Broderick Bridge Sink Faucet Traditional Beverage Faucet Broderick Pot Filler